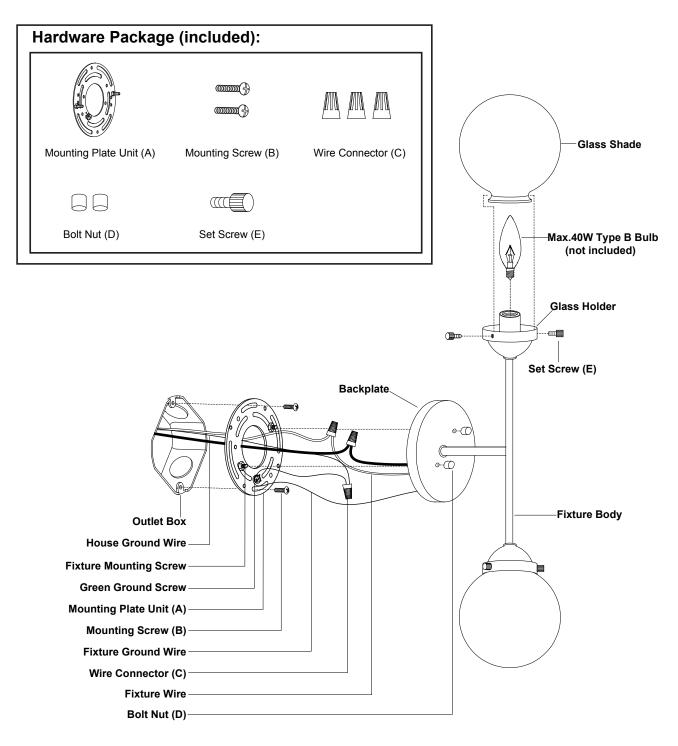

#### Turn off the power at fuse or circuit box.

- 1. Unscrew the two bolt nuts (D), remove the mounting plate unit (A) from the backplate.
- Attach the mounting plate unit (A) to the outlet box by using two mounting screws (B). Adjust the length of the preinstalled fixture mounting screws if necessary.
  Note: Make sure that two fixture mounting screws are lined up horizontally to make the fixture level.
- 3. Pull out the source wires from the outlet box. Make wire connections using wire connectors (C) as follows:
  - Connect the hot wire (black insulation) from the fixture to the black wire from the power source.
  - Connect the neutral wire (white insulation) from the fixture to the white wire from the power source.
  - Attach the fixture ground wire (bare wire) to the mounting plate unit (A) with green ground screw, then depending on local code, connect it to the house ground wire with the wire connector (C). Carefully put all of the wires back into the outlet box.
- 4. Attach the backplate of the fixture to the mounting plate unit (A) by aligning and inserting the two fixture mounting screws into set holes on backplate, then secure it with two bolt nuts (D).
- 5. Install the bulbs (not included). Check relamping label at socket area or packaging for maximum wattage allowed.
- 6. Unscrew set screws (E) from the glass holders, attach the glass shades onto the glass holders and secure them with set screws (E).

#### Turn on the power at fuse or circuit box.

The following parts are available for re-order if damaged or missing.

| Spare Parts List:       |                    |                                |              |               |                       |
|-------------------------|--------------------|--------------------------------|--------------|---------------|-----------------------|
|                         | annand D           |                                |              |               |                       |
| Mounting Plate Unit (A) | Mounting Screw (B) | Wire Connector (C)             | Bolt Nut (D) | Set Screw (E) | Glass Shade<br>9847CG |
|                         |                    | Assembly Kit<br>6424MM (1 SET) |              |               |                       |